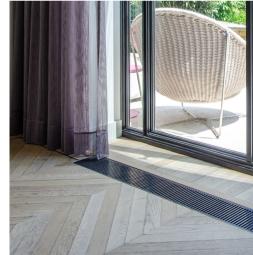

## Trench height

- Heating capacity up to 4.8 MBH
- Build-in height 2.4"
- Max. length 78 <sup>3</sup>/<sub>4</sub>"

- Heating capacity up to 8 MBH
- Build-in height 3.35"
- Max. length 70 <sup>7</sup>/<sub>8</sub>"

## CLIMA CANAL 10

- Heating capacity up to 8 MBH
- Cooling capacity up to 4.2 MBH
- Build-in height 3.94"
- Max. length 70 <sup>7</sup>/<sub>8</sub>"

## CLIMA CANAL 13

- Heating capacity up to 21.1 MBH
- Cooling capacity up to 10.5 MBH
- Build-in height 5.1"
- Max. length 110"
- 4-pipe configurations available as an option

## CLIMA CANAL 19

- Heating capacity up to 21.8 MBH
- Cooling capacity up to 14.4 MBH
- Build-in height 7.5"
- Max. length 110 <sup>1</sup>/<sub>4</sub>"
- 4-pipe configurations available as an option