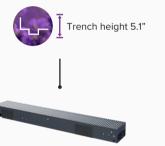

## CLIMA CANAL 13

- Heating capacity up to 21.1 MBH
- Cooling capacity up to 10.5 MBH
- Build-in height 5.1"
- Max. length 110"
- 4-pipe configurations available as an option