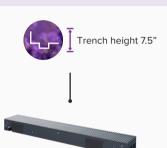

## CLIMA CANAL 19

- Heating capacity up to 21.8 MBH
- Cooling capacity up to 14.4 MBH
- Build-in height 7.5"
- Max. length 110 <sup>1</sup>/<sub>4</sub>"
- 4-pipe configurations available as an option