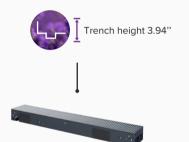

## CLIMA CANAL 10

- Heating capacity up to 8 MBH
- Cooling capacity up to 4.2 MBH
- Build-in height 3.94"
- Max. length 70 <sup>7</sup>/<sub>8</sub>"