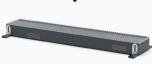

## Trench height

- Heating capacity up to 4.8 MBH
- Build-in height 2.4"
- Max. length 78 <sup>3</sup>/<sub>4</sub>"

- Heating capacity up to 8 MBH
- Build-in height 3.35"
- Max. length 70 <sup>7</sup>/<sub>8</sub>"

## CLIMA CANAL 10

- Heating capacity up to 8 MBH
- Cooling capacity up to 4.2 MBH
- Build-in height 3.94"
- Max. length 70 <sup>7</sup>/<sub>8</sub>"

## CLIMA CANAL 13

- Heating capacity up to 21.1 MBH
- Cooling capacity up to 10.5 MBH
- Build-in height 5.1"
- Max. length 110"
- 4-pipe configurations available as an option

## CLIMA CANAL 19

- Heating capacity up to 21.8 MBH
- Cooling capacity up to 14.4 MBH
- Build-in height 7.5"
- Max. length 110 <sup>1</sup>/<sub>4</sub>"
- 4-pipe configurations available as an option