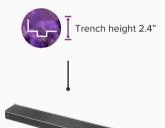

## Trench height

- Heating capacity up to 4.8 MBH
- Build-in height 2.4"
- Max. length 78 <sup>3</sup>/<sub>4</sub>"

- Heating capacity up to 8 MBH
- Build-in height 3.35"
- Max. length 70 <sup>7</sup>/<sub>8</sub>"